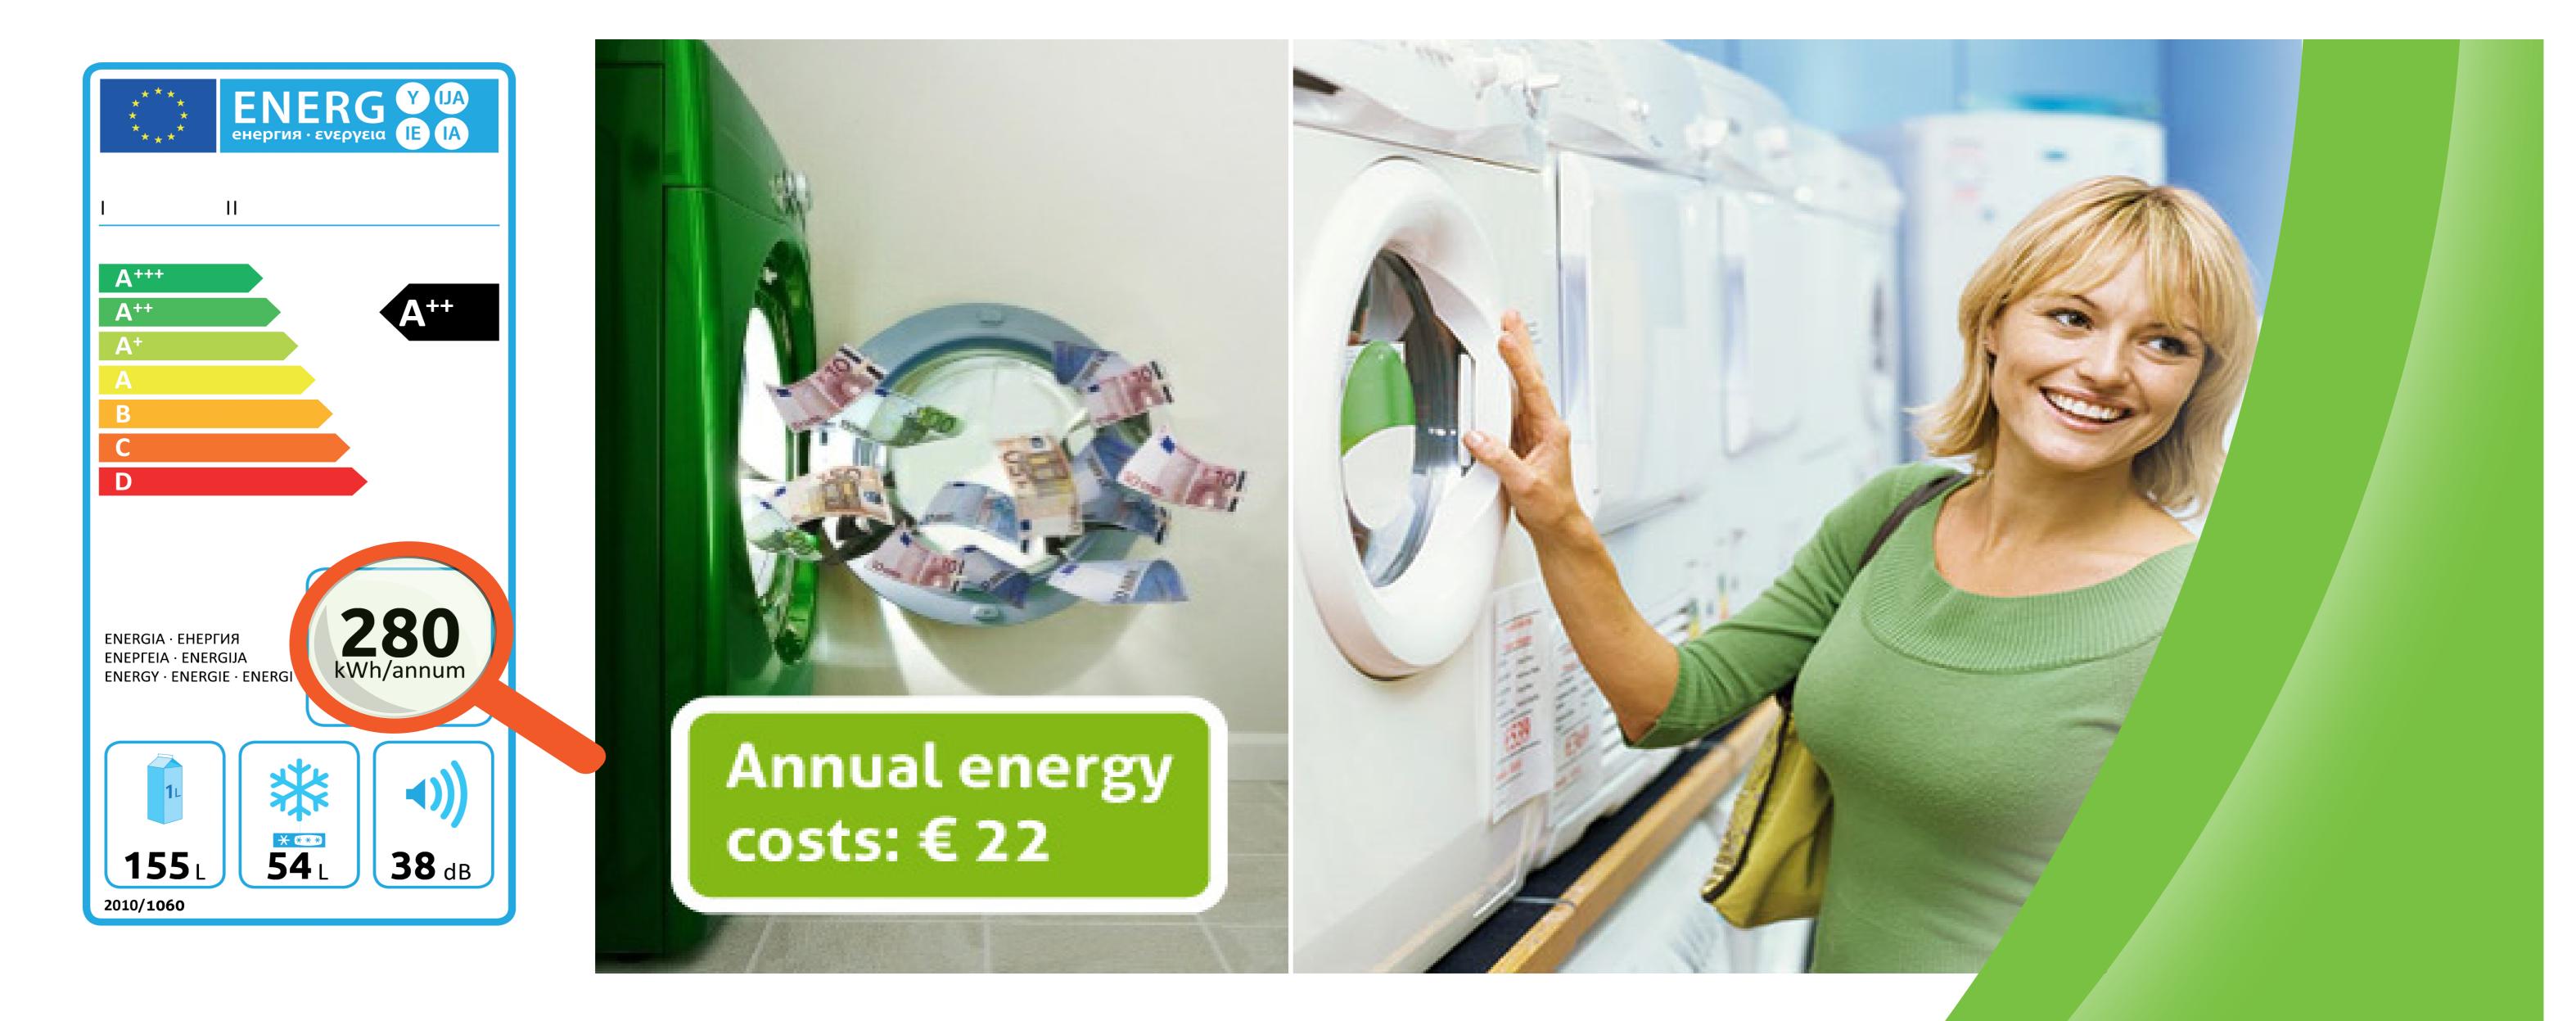

## www.appliance-energy-costs.eu/mt

The 'Yearly Appliance Energy Cost Indicator' provides consumers with information at the point of sale on the yearly running cost of products with an EU energy label, in order to stimulate the uptake of energy efficient products.

## Example of a 293 liter fridge-freezer

|                                            | Class A      | Class A+++  |           |
|--------------------------------------------|--------------|-------------|-----------|
| Annual energy consumption                  | 394 kWh      | 155 kWh     | A' soling |
| Annual energy costs                        | <b>49€</b>   | <b>19€</b>  |           |
| Price                                      | <b>599€</b>  | <b>799€</b> |           |
| 10 years energy costs including investment | <b>1089€</b> | 989€        |           |
|                                            |              |             |           |